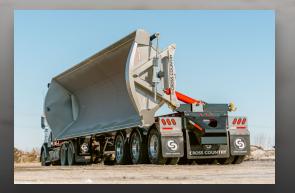

- A-Frame pedestal supports the cylinder and hinge structure, for increased hinge strength during dump cycle
- 2. Heavy-duty 2-speed landing gear with selfleveling sand shoe
- 3. Aluminum front fenders with rubber belting

exceptional durability, available in 3%" & 14" thicknesses

2. Fabricated frame and crossmembers constructed from

4. Electric side-roll tarp protected by top rail, with mesh or vinyl

- 1. Removable push block
- 2. 5" hydraulic lift cylinders
- 3. Premium automotive finish
  - Standard colours black, white and silver with custom colours available
- 4. Truck-Lite Harness & LED Lamps
- 5. Bolt-on aluminum tail light brackets