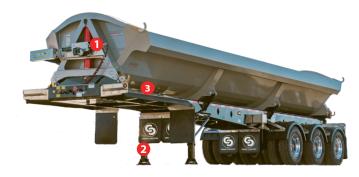

- A-Frame pedestal supports the cylinder and hinge structure, for increased hinge strength during dump cycle
- 2. Heavy-duty 2-speed landing gear with selfleveling sand shoe
- 3. Aluminum front fenders with rubber belting