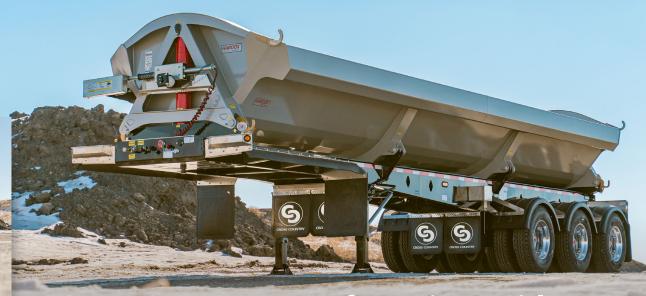

## **383SDX Side Dump**

**Cross Country Manufacturing's Side Dump** trailers provide superior stability and handle the road like no other.

Cross Country Manufacturing's Side Dumps are in a class of their own, designed to handle the stresses of hauling day after day, and built to hold up in the harshest conditions.

Our Side Dump lineup meets North America's diverse geographical requirements. With controlled dump action, the SDX has improved unloading stability. Our side dumps are manufactured in Canada using premium steels, thereby reducing tare weight and optimizing payload for the long haul.

1. Hardox® 450 premium wear plate material provides

3. Oversized top sill constructed of 100,000 psi hi-tensile

100,000 psi hi-tensile premium steel

premium steel

tarp material

5. Plastic half moon rear fenders

exceptional durability, available in 3%" & 14" thicknesses

2. Fabricated frame and crossmembers constructed from

4. Electric side-roll tarp protected by top rail, with mesh or vinyl

- 1. Removable push block
- 2. 5" hydraulic lift cylinders
- 3. Premium automotive finish
  - Standard colours black, white and silver with custom colours available
- 4. Truck-Lite Harness & LED Lamps
- 5. Bolt-on aluminum tail light brackets