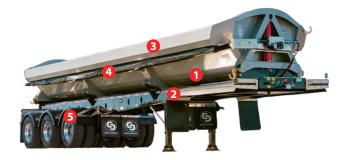

1. Hardox® 450 premium wear plate material provides

3. Oversized top sill constructed of 100,000 psi hi-tensile

100,000 psi hi-tensile premium steel

premium steel

tarp material

5. Plastic half moon rear fenders

exceptional durability, available in 3%" & 14" thicknesses

2. Fabricated frame and crossmembers constructed from

4. Electric side-roll tarp protected by top rail, with mesh or vinyl

- 1. Removable push block
- 2. 5" hydraulic lift cylinders
- 3. Premium automotive finish
  - Standard colours black, white and silver with custom colours available
- 4. Truck-Lite Harness & LED Lamps
- 5. Bolt-on aluminum tail light brackets