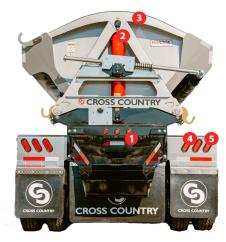

exceptional durability, available in 3%" & 14" thicknesses

2. Fabricated frame and crossmembers constructed from

4. Electric side-roll tarp protected by top rail, with mesh or vinyl

- 1. Removable push block
- 2. 5" hydraulic lift cylinders
- 3. Premium automotive finish
  - Standard colours black, white and silver with custom colours available
- 4. Truck-Lite Harness & LED Lamps
- 5. Bolt-on aluminum tail light brackets