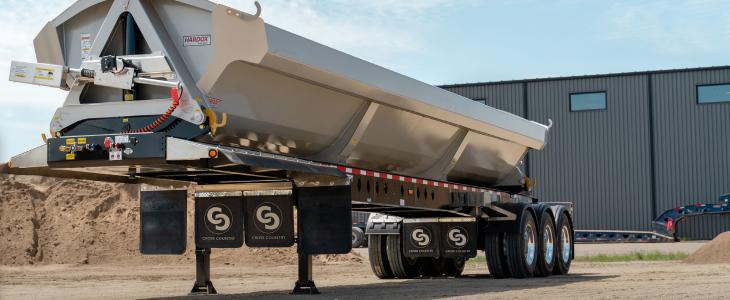

- 1. A-Frame pedestal supports the cylinder and hinge structure, for increased hinge strength during dump cycle
- 2. Heavy-duty 2-speed landing gear with selfleveling sand shoe
- 3. Aluminum front fenders with rubber belting

- Hardox® 450 premium wear plate material provides exceptional durability, available in ¾6" & ¼" thicknesses
- Fabricated frame and crossmembers constructed from 100,000 psi hi-tensile premium steel
- **3.** Oversized top sill constructed of 100,000 psi hi-tensile premium steel
- Electric side-roll tarp protected by top rail, with mesh or vinyl tarp material
- 5. Plastic half moon rear fenders

- 1. Removable push block
- 2. 5" hydraulic lift cylinders
- 3. Premium automotive finish
  - Standard colours black, white and silver with custom colours available
- 4. Truck-Lite Harness & LED Lamps
- 5. Bolt-on aluminum tail light brackets