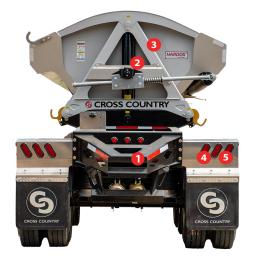

- 1. Removable push block
- 2. 5" hydraulic lift cylinders
- 3. Premium automotive finish
  - Standard colours black, white and silver with custom colours available
- 4. Truck-Lite Harness & LED Lamps
- 5. Bolt-on aluminum tail light brackets