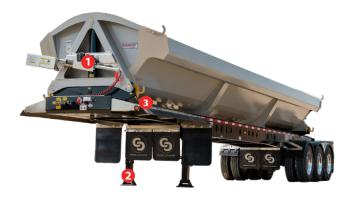

- 1. A-Frame pedestal supports the cylinder and hinge structure, for increased hinge strength during dump cycle
- 2. Heavy-duty 2-speed landing gear with selfleveling sand shoe
- 3. Aluminum front fenders with rubber belting