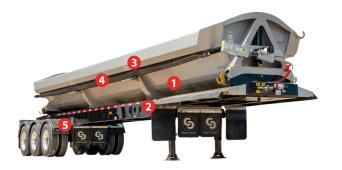

- Hardox® 450 premium wear plate material provides exceptional durability, available in ¾6" & ¼" thicknesses
- Fabricated frame and crossmembers constructed from 100,000 psi hi-tensile premium steel
- **3.** Oversized top sill constructed of 100,000 psi hi-tensile premium steel
- Electric side-roll tarp protected by top rail, with mesh or vinyl tarp material
- 5. Plastic half moon rear fenders