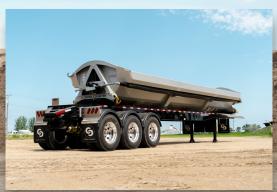

# **443SDX Side Dump**

**Cross Country Manufacturing's Side Dump** trailers provide superior stability and handle the road like no other.

Cross Country Manufacturing's Side Dumps are in a class of their own, designed to handle the stresses of hauling day after day, and built to hold up in the harshest conditions.

Our Side Dump lineup meets North America's diverse geographical requirements. With controlled dump action, the SDX has improved unloading stability. Our side dumps are manufactured in Canada using premium steels, thereby reducing tare weight and optimizing payload for the long haul.

### **Cross Country 443SDX Side Dump**