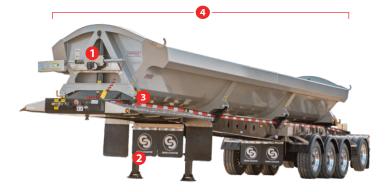

- 1. A-Frame pedestal supports the cylinder and hinge structure, for increased hinge strength during dump cycle
- 2. Heavy-duty 2-speed landing gear with selfleveling sand shoe
- 3. Aluminum front fenders with rubber belting
- Tub length is 38'

- 1. Removable push block
- 2. 6" hydraulic lift cylinders
- 3. Premium automotive finish
  - Standard colours black, white and silver with custom colours available
- 4. Truck-Lite Harness & LED Lamps
- 5. Bolt-on aluminum tail light brackets