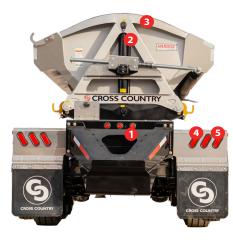

- 1. Removable push block
- 2. 6" hydraulic lift cylinders
- 3. Premium automotive finish
  - Standard colours black, white and silver with custom colours available
- 4. Truck-Lite Harness & LED Lamps
- 5. Bolt-on aluminum tail light brackets