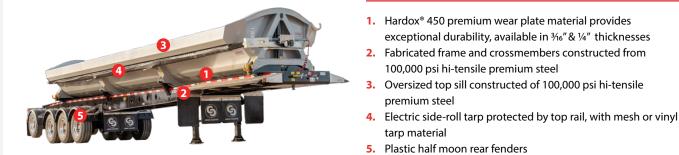

### **Cross Country 494SDX Side Dump**

exceptional durability, available in 3/16" & 1/4" thicknesses

100,000 psi hi-tensile premium steel

premium steel

tarp material