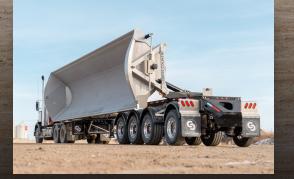

# **494SDX Side Dump**

# Cross Country Manufacturing's Side Dump trailers provide superior stability and handle the road like no other.

Cross Country Manufacturing's Side Dumps are in a class of their own, designed to handle the stresses of hauling day after day, and built to hold up in the harshest conditions.

Our Side Dump lineup meets North America's diverse geographical requirements. With controlled dump action, the SDX has improved unloading stability. Our side dumps are manufactured in Canada using premium steels, thereby reducing tare weight and optimizing payload for the long haul.