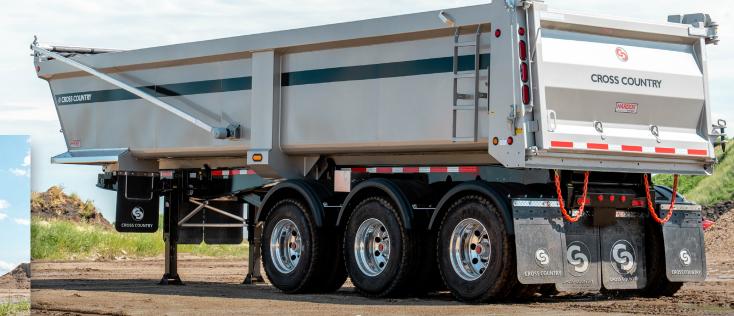

## **303QR4E Quarter Frame**

Cross Country Manufacturing's Quarter Frame End Dump trailers provide superior unloading stability, allowing for operation in tight areas.

Our Quarter Frame lineup meets North America's diverse provincial and state requirements. We design these trailers to meet your specific region's geographic needs, with the ability to operate in some of the most challenging terrain. Quarter Frame trailers are available in 24', 26', 30', and 37' box lengths.

Our Quarter Frames are manufactured in Canada using premium steels, thereby reducing tare weight and optimizing payload for the long haul.

**Features** 

#### Standard on all models:

- One piece floor and wall design with 4" radius
- Full length wall-to-floor gusset plate on both sides

- 1. Fabricated draft arms with greaseable bushings
- 2. Front wall ladder
- 3. Flip, slide, or side-roll tarps available in vinyl or mesh
- 4. Heavy-duty 2-speed landing gear with self-levelling sand shoe
- 5. 30,000lb Hendrickson air-ride with TP axle ends
- 6. Aluminum front fenders (optional)

- Hardox® 450 premium wear plate material provides exceptional durability, available in 3/16", 1/4", and 1/2" thicknesses
- 3. Side wall height is available in 47", 54", and 60", with or without sideboards
- Formed top sill constructed of 100,000 psi hi-tensile premium steel
- 5. Plastic half-moon rear fenders

- 1. Standard top-hinge tailgate
- 2. Full mudflaps coverage at rear
- 3. Truck-Lite LED lights
- 4. Premium automotive finish
  - Standard colours black, white and silver with custom colours available