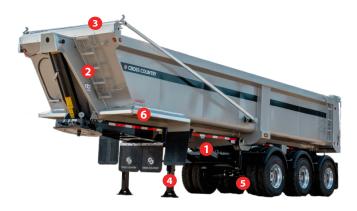

#### Standard on all models:

- One piece floor and wall design with 4" radius
- Full length wall-to-floor gusset plate on both sides

- 1. Fabricated draft arms with greaseable bushings
- 2. Front wall ladder
- 3. Flip, slide, or side-roll tarps available in vinyl or mesh
- 4. Heavy-duty 2-speed landing gear with self-levelling sand shoe
- 5. 30,000lb Hendrickson air-ride with TP axle ends
- 6. Aluminum front fenders (optional)

- Hardox® 450 premium wear plate material provides exceptional durability, available in 3/16", 1/4", and 1/2" thicknesses
- 3. Side wall height is available in 47", 54", and 60", with or without sideboards
- Formed top sill constructed of 100,000 psi hi-tensile premium steel
- 5. Plastic half-moon rear fenders