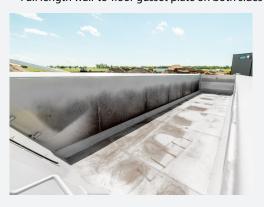

#### Standard on all models:

- One piece floor and wall design with 4" radius
- Full length wall-to-floor gusset plate on both sides

- 1. Fabricated draft arms with greaseable bushings
- 2. Front wall ladder
- 3. Flip, slide, or side-roll tarps available in vinyl or mesh
- 4. Heavy-duty 2-speed landing gear with self-levelling sand shoe
- 5. 30,000lb Hendrickson air-ride with TP axle ends
- 6. Aluminum front fenders (optional)