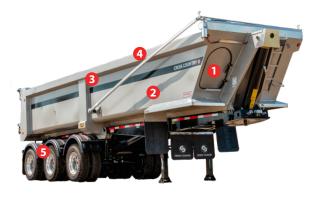

#### Standard on all models:

- One piece floor and wall design with 4" radius
- Full length wall-to-floor gusset plate on both sides

- 1. Fabricated draft arms with greaseable bushings
- 2. Front wall ladder
- 3. Flip, slide, or side-roll tarps available in vinyl or mesh
- 4. Heavy-duty 2-speed landing gear with self-levelling sand shoe
- 5. 30,000lb Hendrickson air-ride with TP axle ends
- 6. Aluminum front fenders (optional)

- Hardox® 450 premium wear plate material provides exceptional durability, available in 3/16", 1/4", and 1/2" thicknesses
- 3. Side wall height is available in 47", 54", and 60", with or without sideboards
- Formed top sill constructed of 100,000 psi hi-tensile premium steel
- 5. Plastic half-moon rear fenders

- 1. Standard top-hinge tailgate
- 2. Full mudflaps coverage at rear
- 3. Truck-Lite LED lights
- 4. Premium automotive finish
  - Standard colours black, white and silver with custom colours available