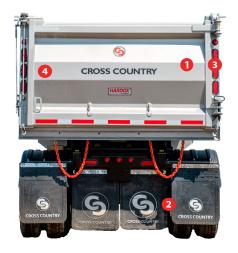

- 1. Standard top-hinge tailgate
- 2. Full mudflaps coverage at rear
- 3. Truck-Lite LED lights
- 4. Premium automotive finish
  - Standard colours black, white and silver with custom colours available