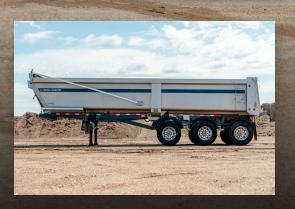

## **303QR4E Quarter Frame**

Cross Country Manufacturing's Quarter Frame End Dump trailers provide superior unloading stability, allowing for operation in tight areas.

Our Quarter Frame lineup meets North America's diverse provincial and state requirements. We design these trailers to meet your specific region's geographic needs, with the ability to operate in some of the most challenging terrain. Quarter Frame trailers are available in 24', 26', 30', and 37' box lengths.

Our Quarter Frames are manufactured in Canada using premium steels, thereby reducing tare weight and optimizing payload for the long haul.

**Features** 