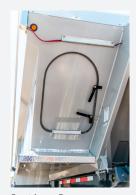

### **Options**

- Front access door
- · Calcium sprayer
- Lift axles
- UHMW Liner available in 1/4" and 3/8" thickness
- Air or hydraulic high lift tailgate
- Barn door-style tailgate, opening to curbside with ground controls
- Removable asphalt apron
- Vibrator

Front Access Door