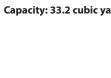

- 8. A-Frame pedestal supports the cylinder and 1 hinge structure, for increased hinge strength during dump cycle
- **9.** 5" hydraulic lift cylinders
- **10.** Removable push block
- 11. Premium automotive finish. Standard colours black, white and silver with custom colours available
- 12. Truck-Lite Harness & LED Lamps
- 13. Bolt-on aluminum tail light brackets
- Overall length: 63' 1/2" | Width: 102" | Capacity: 33.2 cubic yards water level