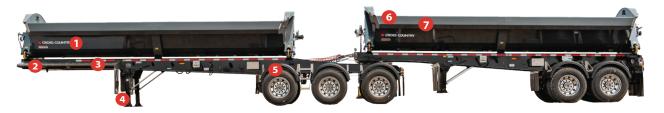

#### **Features**

- 1. Hardox<sup>®</sup> 450 premium wear plate material provides exceptional durability, available in 3/16", 1/4", and 1/8" thicknesses
- 2. Aluminum front fenders with rubber belting
- 3. Fabricated frame and crossmembers constructed from 100,000 psi hi-tensile premium steel
- 4. Heavy-duty 2-speed landing gear with self-leveling sand shoe
- 5. Plastic half moon rear fenders
- 6. Oversized top sill constructed of 100,000 psi hi-tensile premium steel
- 7. Electric side-roll tarp protected by top rail

- 8. A-Frame pedestal supports the cylinder and 1 hinge structure, for increased hinge strength during dump cycle
- **9.** 5" hydraulic lift cylinders
- **10.** Removable push block
- 11. Premium automotive finish. Standard colours black, white and silver with custom colours available
- 12. Truck-Lite Harness & LED Lamps
- 13. Bolt-on aluminum tail light brackets
- Overall length: 63' 1/2" | Width: 102" | Capacity: 33.2 cubic yards water level