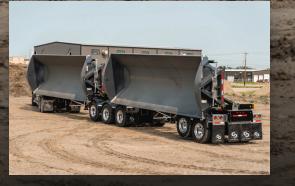

## **393SDXL & 292SDX Super-B Side Dump Train**

# Cross Country Manufacturing's Super-B Side Dump trailers provide superior stability and handle the road like no other.

Cross Country Manufacturing's Side Dumps are in a class of their own, designed to handle the stresses of hauling day after day, and built to hold up in the harshest conditions. Our Side Dump lineup meets North America's diverse geographical requirements. With controlled dump action, the SDX has improved unloading stability.

### 393SDXL & 292SDX - Super-B Side Dump Train