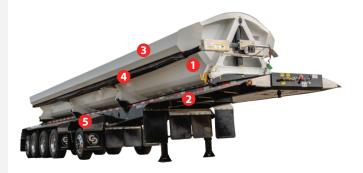

- Hardox® 450 premium wear plate material provides exceptional durability, available in ¾6" & ¼" thicknesses
- Fabricated frame and crossmembers constructed from 100,000 psi hi-tensile premium steel
- **3.** Oversized top sill constructed of 100,000 psi hi-tensile premium steel
- Electric side-roll tarp protected by top rail, with mesh or vinyl tarp material
- 5. Plastic half moon rear fenders