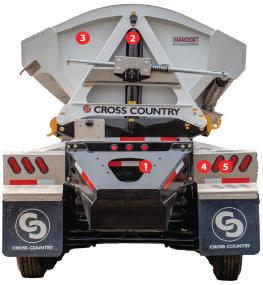

- A-Frame pedestal supports the cylinder and hinge structure, for increased hinge strength during dump cycle
- 2. Heavy-duty 2-speed landing gear with selfleveling sand shoe
- 3. Aluminum front fenders with rubber belting

- 1. Removable push block
- 2. 6" hydraulic lift cylinders
- 3. Premium automotive finish
  - Standard colours black, white and silver with custom colours available
- 4. Truck-Lite Harness & LED Lamps
- 5. Bolt-on aluminum tail light brackets