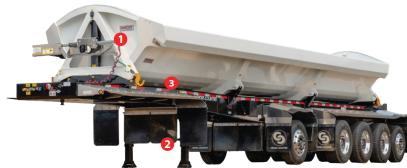

- Hardox® 450 premium wear plate material provides exceptional durability, available in ¾6" & ¼" thicknesses
- Fabricated frame and crossmembers constructed from 100,000 psi hi-tensile premium steel
- **3.** Oversized top sill constructed of 100,000 psi hi-tensile premium steel
- Electric side-roll tarp protected by top rail, with mesh or vinyl tarp material
- 5. Plastic half moon rear fenders