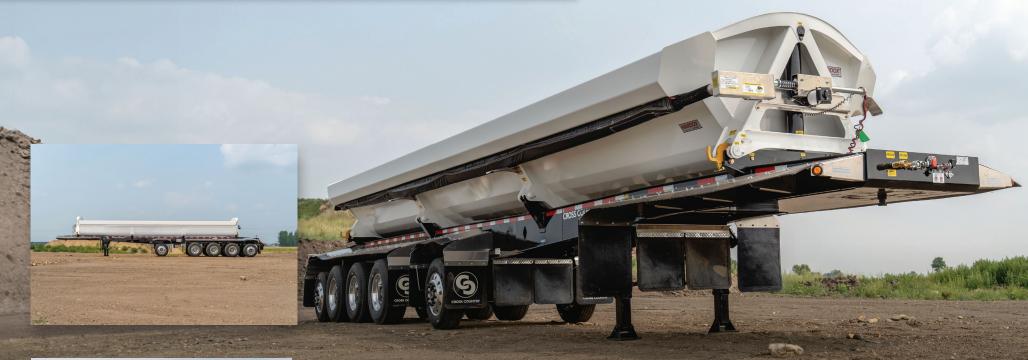

## **495SDX Side Dump**

# Cross Country Manufacturing's Side Dump trailers provide superior stability and handle the road like no other.

Cross Country Manufacturing's Side Dumps are in a class of their own, designed to handle the stresses of hauling day after day, and built to hold up in the harshest conditions.

Our Side Dump lineup meets North America's diverse geographical requirements. With controlled dump action, the SDX has improved unloading stability. Our side dumps are manufactured in Canada using premium steels, thereby reducing tare weight and optimizing payload for the long haul.

- Hardox® 450 premium wear plate material provides exceptional durability, available in ¾6" & ¼" thicknesses
- Fabricated frame and crossmembers constructed from 100,000 psi hi-tensile premium steel
- **3.** Oversized top sill constructed of 100,000 psi hi-tensile premium steel
- Electric side-roll tarp protected by top rail, with mesh or vinyl tarp material
- 5. Plastic half moon rear fenders

- 1. Removable push block
- 2. 6" hydraulic lift cylinders
- 3. Premium automotive finish
  - Standard colours black, white and silver with custom colours available
- 4. Truck-Lite Harness & LED Lamps
- 5. Bolt-on aluminum tail light brackets