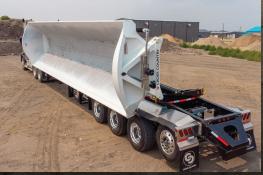

#### **Additional Features**

- Flex corners inside uniquely-designed tub eliminates corner cracking
- · No centre divider inside tub
- 30,000 lb Hendrickson air ride suspension and wider track axles
- 25,000lb axles
- Hendrickson Composilite steerable lift-axles
- · P spindles, camshaft enclosures, and dust shields

- A-Frame pedestal supports the cylinder and hinge structure, for increased hinge strength during dump cycle
- 2. Heavy-duty 2-speed landing gear with selfleveling sand shoe
- 3. Aluminum front fenders with rubber belting

- Hardox® 450 premium wear plate material provides exceptional durability, available in ¾6" & ¼" thicknesses
- Fabricated frame and crossmembers constructed from 100,000 psi hi-tensile premium steel
- **3.** Oversized top sill constructed of 100,000 psi hi-tensile premium steel
- Electric side-roll tarp protected by top rail, with mesh or vinyl tarp material
- 5. Plastic half moon rear fenders