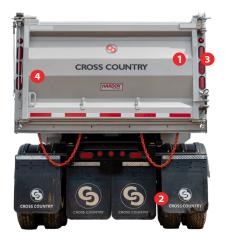

- 1. Standard top-hinge tailgate
- 2. Full mudflaps coverage at rear
- 3. Truck-Lite LED lights
- 4. Premium automotive finish
  - Standard colours black, white and silver with custom colours available