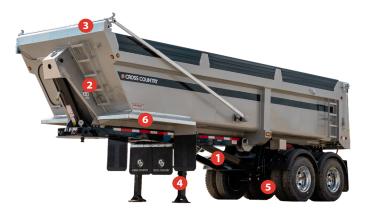

#### Standard on all models:

- One piece floor and wall design with 4" radius
- Full length wall-to-floor gusset plate on both sides

- 1. Fabricated draft arms with greaseable bushings
- 2. Front wall ladder
- Flip, slide, or side-roll tarps available in vinyl or mesh
- Heavy-duty 2-speed landing gear with self-levelling sand shoe
- 5. 30,000lb Hendrickson air-ride with TP axle ends
- 6. Aluminum front fenders (optional)

- 1. Shown with optional front access door
- Hardox® 450 premium wear plate material provides exceptional durability, available in 3/16", 1/4", and 1/2" thicknesses
- 3. Side wall height is available in 47", 54", and 60", with or without sideboards
- Formed top sill constructed of 100,000 psi hi-tensile premium steel
- 5. Plastic half-moon rear fenders

- 1. Standard top-hinge tailgate
- 2. Full mudflaps coverage at rear
- 3. Truck-Lite LED lights
- 4. Premium automotive finish
  - Standard colours black, white and silver with custom colours available