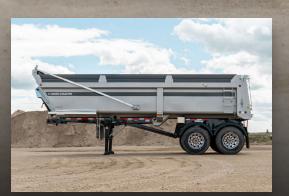

#### Standard on all models:

- One piece floor and wall design with 4" radius
- Full length wall-to-floor gusset plate on both sides

- 1. Fabricated draft arms with greaseable bushings
- 2. Front wall ladder
- Flip, slide, or side-roll tarps available in vinyl or mesh
- Heavy-duty 2-speed landing gear with self-levelling sand shoe
- 5. 30,000lb Hendrickson air-ride with TP axle ends
- 6. Aluminum front fenders (optional)

- 1. Shown with optional front access door
- Hardox® 450 premium wear plate material provides exceptional durability, available in 3/16", 1/4", and 1/2" thicknesses
- 3. Side wall height is available in 47", 54", and 60", with or without sideboards
- Formed top sill constructed of 100,000 psi hi-tensile premium steel
- 5. Plastic half-moon rear fenders

- 1. Standard top-hinge tailgate
- 2. Full mudflaps coverage at rear
- 3. Truck-Lite LED lights
- 4. Premium automotive finish
  - Standard colours black, white and silver with custom colours available