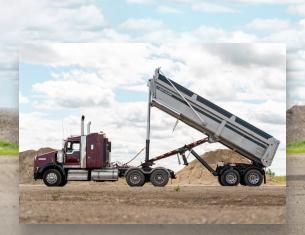

## **240QR4E Quarter Frame**

# **Cross Country Manufacturing's Quarter Frame End Dump trailers provide superior unloading** stability, allowing for operation in tight areas.

Our Quarter Frame lineup meets North America's diverse provincial and state requirements. We design these trailers to meet your specific region's geographic needs, with the ability to operate in some of the most challenging terrain. Quarter Frame trailers are available in 22', 24', and 26' box lengths.

Our Quarter Frames are manufactured in Canada using premium steels, thereby reducing tare weight and optimizing payload for the long haul.

Phone: 204-813-6487

0