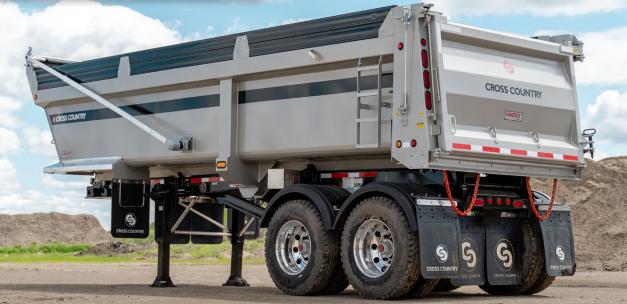

#### Standard on all models:

- One piece floor and wall design with 4" radius
- Full length wall-to-floor gusset plate on both sides

- 1. Fabricated draft arms with greaseable bushings
- 2. Front wall ladder
- Flip, slide, or side-roll tarps available in vinyl or mesh
- Heavy-duty 2-speed landing gear with self-levelling sand shoe
- 5. 30,000lb Hendrickson air-ride with TP axle ends
- 6. Aluminum front fenders (optional)

- 1. Shown with optional front access door
- Hardox® 450 premium wear plate material provides exceptional durability, available in 3/16", 1/4", and 1/2" thicknesses
- 3. Side wall height is available in 47", 54", and 60", with or without sideboards
- Formed top sill constructed of 100,000 psi hi-tensile premium steel
- 5. Plastic half-moon rear fenders

- 1. Standard top-hinge tailgate
- 2. Full mudflaps coverage at rear
- 3. Truck-Lite LED lights
- 4. Premium automotive finish
  - Standard colours black, white and silver with custom colours available