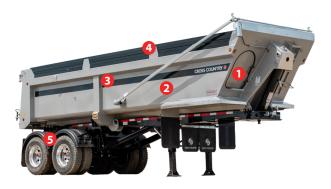

#### Standard on all models:

- One piece floor and wall design with 4" radius
- Full length wall-to-floor gusset plate on both sides

- 1. Fabricated draft arms with greaseable bushings
- 2. Front wall ladder
- Flip, slide, or side-roll tarps available in vinyl or mesh
- Heavy-duty 2-speed landing gear with self-levelling sand shoe
- 5. 30,000lb Hendrickson air-ride with TP axle ends
- 6. Aluminum front fenders (optional)

- 1. Shown with optional front access door
- Hardox® 450 premium wear plate material provides exceptional durability, available in 3/16", 1/4", and 1/2" thicknesses
- 3. Side wall height is available in 47", 54", and 60", with or without sideboards
- Formed top sill constructed of 100,000 psi hi-tensile premium steel
- 5. Plastic half-moon rear fenders