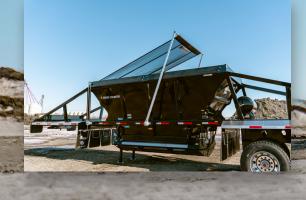

# 420BCL Clamshell Belly Dump Trailer

## Cross Country Manufacturing's Clamshell Belly Dump's unique design allows for precise control and efficient unloading, enhancing productivity and reducing time spent at the job site.

The clamshell doors at the bottom of the trailer provide a controlled and even discharge of materials, preventing spillage and minimizing waste. This feature also enables precise placement of the aggregate or asphalt, making it ideal for projects that require accurate spreading or layering. Additionally, the trailer's large capacity allows for significant haulage, reducing the number of trips needed and increasing overall efficiency. With their versatility, durability, and improved loading and unloading capabilities, clamshell belly dump trailers are a reliable choice for the transportation of aggregate and asphalt.