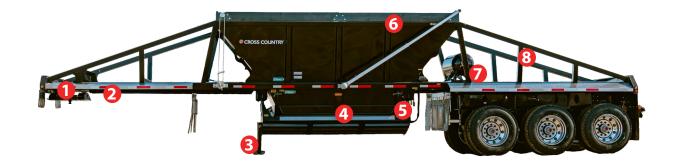

### **Features**

- Oscillating fifth wheel 1.
- Lightweight aluminum bolt-on 2. fenders - front and fear
- Gate-mounted drop legs 3.
- 4. Aluminum side gate seals
- 5. Manual gate stops with multiple settings
- 8" extension sideboards 6.
- 7. 60 gallon air reservoir exclusively for gate operation

- and Top Coat available in standard colours black, white, and silver with custom colours available
- **10.** Removable push block 11. LED lighting

9.

8" Composite Cylinders With Threaded Clevis

Walk along gate control located on the hopper sidewall

**Electronic Gate Stops** 

S CROSS COUNTRY