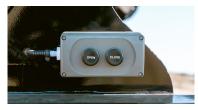

eels, thereby reducing tare weight and optimizing payload for the long haul.

418 South Railway St. Morden, MB R6M 2G2 Phone: 204-813-6487

Fax: 204-822-9514

TF: 888-895-0833

www.crosscountrytrailer.com

@crosscountrymanufacturing

@crosscountrymfg





## 420BCL Clamshell Belly Dump Trailer



### **Features**

- Oscillating fifth wheel 1.
- Lightweight aluminum bolt-on 2. fenders - front and fear
- Gate-mounted drop legs 3.
- 4. Aluminum side gate seals
- 5. Manual gate stops with multiple settings
- 8" extension sideboards 6.
- 7. 60 gallon air reservoir exclusively for gate operation



- and Top Coat available in standard colours black, white, and silver with custom colours available
- **10.** Removable push block 11. LED lighting

9.



8" Composite Cylinders With Threaded Clevis



Walk along gate control located on the hopper sidewall



**Electronic Gate Stops** 



S CROSS COUNTRY

## **Additional Features**

- 42' overall length
- 102" width
- 24.4 cubic yards level to the top
- · Fabricated frame rails and crossmembers constructed from 100,000 PSI high tensile steel
- Tapered sidewall
- · Lubrication and filter for air cylinders
- 30,000 lb Hendrickson air ride suspension
- 25,000 lb axles with parallel axle ends, camshaft tubes and dustshields
- Steel wheels available in 22.5" and 24.5"

## **Options**

- · Tarps: flip style, slide tarp, side roll
- Electric tarp drive
- External gate cylinders
- Aluminum wheels
- Lift axle
- Axle guards (windrow deflectors) on 2nd and 3rd axles
- Custom colors
- Vibrator
- UHMW liner
- Front and rear shed plates
- Electronic