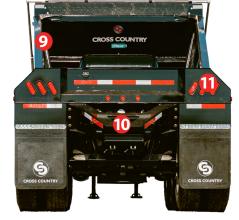

### **Features**

- Oscillating fifth wheel 1.
- Lightweight aluminum bolt-on 2. fenders - front and fear
- Gate-mounted drop legs 3.
- 4. Aluminum side gate seals
- 5. Manual gate stops with multiple settings
- 8" extension sideboards 6.
- 7. 60 gallon air reservoir exclusively for gate operation

- and Top Coat available in standard colours black, white, and silver with custom colours available
- **10.** Removable push block 11. LED lighting

9.

8" Composite Cylinders With Threaded Clevis

Walk along gate control located on the hopper sidewall

**Electronic Gate Stops** 

S CROSS COUNTRY