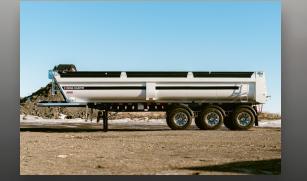

# 350RE-DF Full Frame

Cross Country Manufacturing's Full Frame End Dump trailers are engineered with a drop frame design and lower tipping hinge to provide increased stability while unloading.

Our Full Frame End Dump lineup meets North America's diverse provincial and state requirements. We design these trailers to meet your specific region's geographic needs, with the ability to operate in some of the most challenging terrain. Full Frame End Dumps are available in tandem, tri-axle, and quad-axle configurations.

Our Full Frame End Dumps are manufactured in Canada using premium steels, thereby reducing tare weight and optimizing payload for the long haul.

418 South Railway St. Morden, MB R6M 2G2 Phone: 204-813-6487 Fax: 204-822-9514