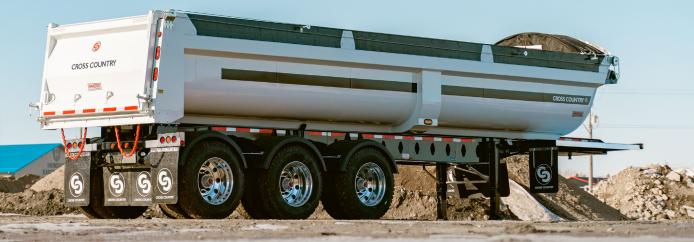

# 350RE-DF Full Frame

Cross Country Manufacturing's Full Frame End Dump trailers are engineered with a drop frame design and lower tipping hinge to provide increased stability while unloading.

Our Full Frame End Dump lineup meets North America's diverse provincial and state requirements. We design these trailers to meet your specific region's geographic needs, with the ability to operate in some of the most challenging terrain. Full Frame End Dumps are available in tandem, tri-axle, and quad-axle configurations.

Our Full Frame End Dumps are manufactured in Canada using premium steels, thereby reducing tare weight and optimizing payload for the long haul.

418 South Railway St. Morden, MB R6M 2G2 Phone: 204-813-6487 Fax: 204-822-9514