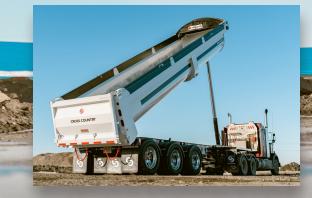

# 350RE-DF Full Frame

Cross Country Manufacturing's Full Frame End Dump trailers are engineered with a drop frame design and lower tipping hinge to provide increased stability while unloading.

Our Full Frame End Dump lineup meets North America's diverse provincial and state requirements. We design these trailers to meet your specific region's geographic needs, with the ability to operate in some of the most challenging terrain. Full Frame End Dumps are available in tandem, tri-axle, and quad-axle configurations.

Our Full Frame End Dumps are manufactured in Canada using premium steels, thereby reducing tare weight and optimizing payload for the long haul.

418 South Railway St. Morden, MB R6M 2G2 Phone: 204-813-6487 Fax: 204-822-9514