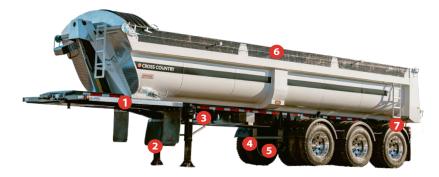

### Features

- 1. Aluminum front fenders and half-round poly fenders on rear (other fender options available)
- 2. Heavy-duty 2-speed landing gear with selflevelling sand shoe
- **3.** Frame is fabricated from 100,000 psi hi-tensile premium steel
- 4. Hendrickson 30,000lb air-ride suspension

6. Asphalt tarp fabric

Manual backup option

7. Electric tarp drive

- 25,000lb axles with parallel axle ends, camshaft tubes, and dust shields
- 6. 12" wood sideboards
- 7. 18" radius body profile

- 1. L.E.D. tail and marker lamps
- 2. Sherwin Williams Epoxy Primer and Top Coat available in standard colours black, white, and silver with custom colours available
- 3. Top hinge tailgate
- 4. Spread chains
- 5. Asphalt bumper
- 6. Aluminum taillight bars