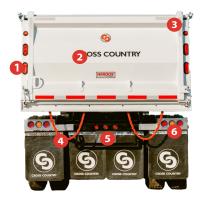

### Features

- 1. Aluminum front fenders and half-round poly fenders on rear (other fender options available)
- 2. Heavy-duty 2-speed landing gear with selflevelling sand shoe
- **3.** Frame is fabricated from 100,000 psi hi-tensile premium steel
- 4. Hendrickson 30,000lb air-ride suspension

6. Asphalt tarp fabric

Manual backup option

7. Electric tarp drive

- 25,000lb axles with parallel axle ends, camshaft tubes, and dust shields
- 6. 12" wood sideboards
- 7. 18" radius body profile

- 1. L.E.D. tail and marker lamps
- 2. Sherwin Williams Epoxy Primer and Top Coat available in standard colours black, white, and silver with custom colours available
- 3. Top hinge tailgate
- 4. Spread chains
- 5. Asphalt bumper
- 6. Aluminum taillight bars