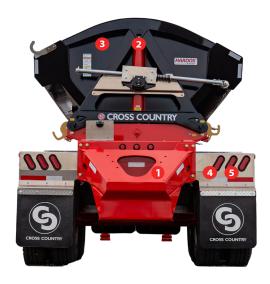

- 1. A-Frame pedestal supports the cylinder and hinge structure, for increased hinge strength during dump cycle
- 2. Heavy-duty 2-speed landing gear with selfleveling sand shoe
- 3. Aluminum front fenders with rubber belting