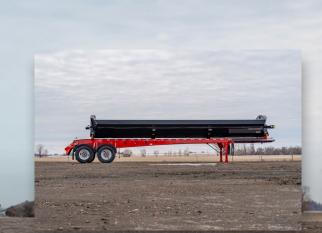

## **402SDX Side Dump**

# Cross Country Manufacturing's Side Dump trailers provide superior stability and handle the road like no other.

Cross Country Manufacturing's Side Dumps are in a class of their own, designed to handle the stresses of hauling day after day, and built to hold up in the harshest conditions.

Our Side Dump lineup meets North America's diverse geographical requirements. With controlled dump action, the SDX has improved unloading stability. Our side dumps are manufactured in Canada using premium steels, thereby reducing tare weight and optimizing payload for the long haul.