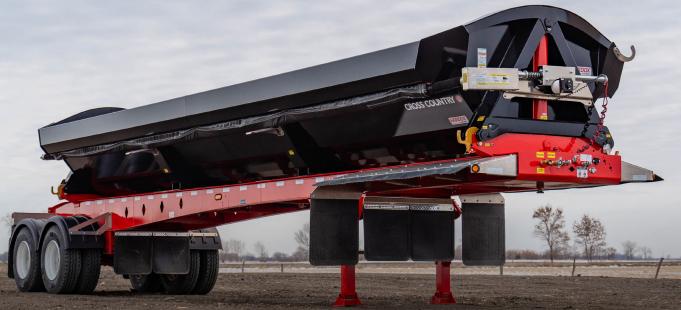

### **Cross Country 402SDX Side Dump**

- 1. A-Frame pedestal supports the cylinder and hinge structure, for increased hinge strength during dump cycle
- 2. Heavy-duty 2-speed landing gear with selfleveling sand shoe
- 3. Aluminum front fenders with rubber belting

- 1. Hardox® 450 premium wear plate material provides exceptional durability, available in 3/16" & 1/4" thicknesses
- 2. Fabricated frame and crossmembers constructed from 100,000 psi hi-tensile premium steel
- 3. Oversized top sill constructed of 100,000 psi hi-tensile premium steel
- 4. Electric side-roll tarp protected by top rail, with mesh or vinyl tarp material
- 5. Plastic half moon rear fenders

- 1. Removable push block
- 2. 5" hydraulic lift cylinders
- 3. Premium automotive finish
  - Standard colours black, white and silver with custom colours available
- 4. Truck-Lite Harness & LED Lamps
- 5. Bolt-on aluminum tail light brackets