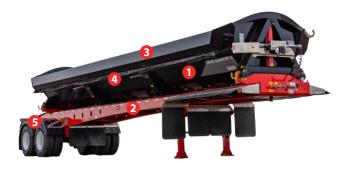

- 1. Hardox® 450 premium wear plate material provides exceptional durability, available in 3/16" & 1/4" thicknesses
- 2. Fabricated frame and crossmembers constructed from 100,000 psi hi-tensile premium steel
- 3. Oversized top sill constructed of 100,000 psi hi-tensile premium steel
- 4. Electric side-roll tarp protected by top rail, with mesh or vinyl tarp material
- 5. Plastic half moon rear fenders