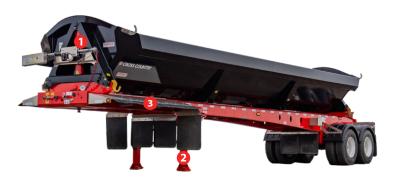

- 1. Removable push block
- 2. 5" hydraulic lift cylinders
- 3. Premium automotive finish
  - Standard colours black, white and silver with custom colours available
- 4. Truck-Lite Harness & LED Lamps
- 5. Bolt-on aluminum tail light brackets