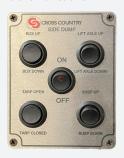

#### **Options**

Wired or Wireless in-cab controller to manage trailer functions

Wired

Wireless

- Sidewall extension kit
- Vinyl tarp material
- Tarp safety lockout switch
- · Double/Train Spec includes pintle hook, hydraulic, air and electrical requirements for pup trailer
- · Aluminum wheels with dual or wide base
- Custom colour options
- Lift axles
- Strobe lamps
- Axle configurations:
  - 2 7 axles